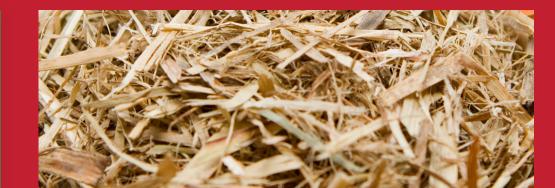

## The best all round mulch for maintaining & feeding all gardens

Available in 7, 10 & 12 sqm bales

Sugar Cane Mulch provides a simple, safe and cost effective way of maintaining a healthy garden. It's perfect for all gardens and potted plants. Made from an organic, renewable resource; our signature Sugar Cane Mulch is finely chopped and fully dust extracted. The result is a more productive garden that retains moisture, suppresses weeds and feeds your soil as it breaks down naturally.

### How to use

- 1. Remove all existing weeds from the area to be mulched.
- 2. If you are using Sugar Cane Mulch for the first time, you'll need to spread an even layer to a depth of 40-100 mm.
- 3. If you are re-mulching existing areas, you'll need to spread an even layer to a depth of 20-40 mm.
- 4. Ensure the mulch does not contact the stems of your plants.
- 5. Sugar Cane Mulch is packaged completely dry, so once spread, water in well to improve water retention and wind resistance.