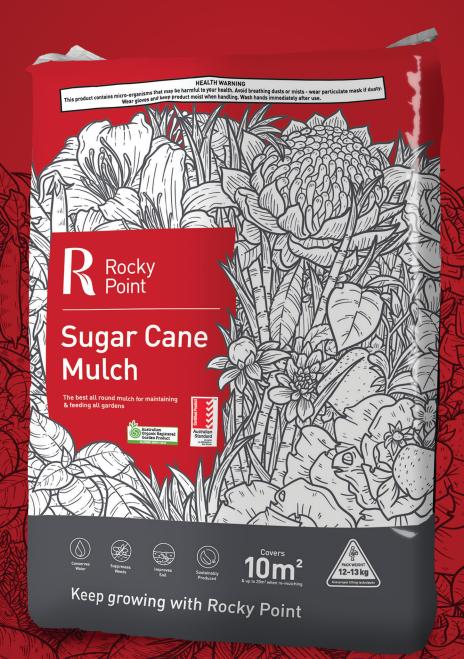

# Rocky Point Sugar Cane Mulch

### **Rocky Point- Sugar Cane Mulch**

Sugar Cane Mulch is an organic, renewable, sustainable and cost effective mulch which will help your garden thrive. We ensure that our mulch is the highest quality input for organic gardening by employing superior farming practices. The original and the best water saving mulch available, get the most out of watering and rainfall by maximising the moisture your garden receives. Sugar Cane Mulch is ideal for mulching new and established garden beds. **Available in 7, 10 & 12 sqm bales.** 

### Sugar Cane Mulch

## The best all round mulch for maintaining & feeding all gardens

Available in 7, 10 & 12 sqm bales

Sugar Cane Mulch provides a simple, safe and cost effective way of maintaining a healthy garden. It's perfect for all gardens and potted plants. Made from an organic, renewable resource; our signature Sugar Cane Mulch is finely chopped and fully dust extracted. The result is a more productive garden that retains moisture, suppresses weeds and feeds your soil as it breaks down naturally.

### Features & Benefits

- 100% organic & very safe to use when maintaining a healthy garden
- Very clean due to our dust extracting processes
- Slowly breaks down & enriches soil with nutrient and organic matter
- Improves moisture penetration and retention by up to 75%
- Protects plants from extreme temperatures

Improves Soil

Conserves

Water

Suppresses

Weeds

Sustainably

Produced

Order Code: SCRPPNK7 Size: 7 sqm Bags per Layer: 6 Bags per Pallet: 72

Order Code: SCRPRED10 Size: 10 sqm Bags per Layer: 6 Bags per Pallet: 48

Order Code: SCRPGRE12 Size: 12 sqm Bags per Layer: 4 Bags per Pallet: 35