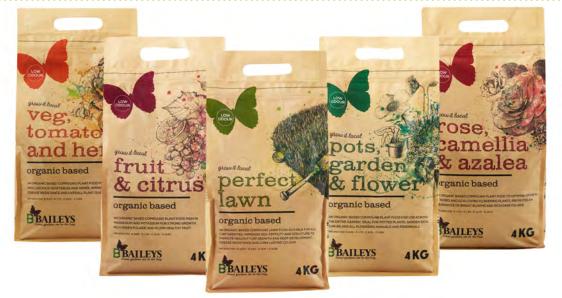

# New Grow It Local 4kg Range

## Low Odour, Organic Based Compound Granule

This unique product combines a slow release base of organic blood and bone with trace elements, soil amendment and bio-stimulants into the one compound granule. It not only feeds the garden with a complete range of nutrients, it also builds soil capacities, improves soil fertility and stimulates microbial activity. Baileys 4kg Grow It Local Range has been specifically developed for WA soils.

### Pots Garden & Flower 4kg

For use across the entire garden. Ideal for potted plants, garden beds, shrubs and all flowering annuals and perennials.

### • Veg, Tomato and Herb 4kg

For healthy and luscious vegetables and herbs.

Improves pest and disease resistance and overall plant quality and yield.

### Fruit & Citrus 4kg

High in magnesium and potassium for strong growth, rich green foliage and plump healthy fruit.

### Rose, Camellia and Azalea 4kg

To optimise growth of roses and acid loving flowering plants. Promotes an abundance of bright blooms and rich dark foliage.

### Perfect Lawn 4kg

For all turf varieties. Improves soil fertility and structure to promote healthy turf growth, root development and long lasting colour.