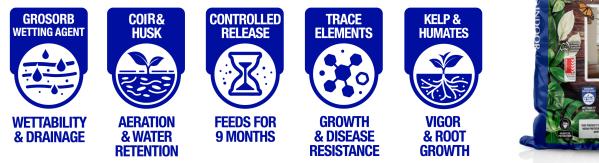

**Contains Controlled Release Fertiliser:** Two types of controlled release fertiliser, a 3-4 month and an 8-9 month have been added to this mix to ensure the perfect balance of nutrient release as required.

**Contains a Quality Wetting Agent: Grosorb®** has been added to the mix to ensure good moisture penetration, even drainage and re-wettability.

**Contains Coir and Coir Husk:** These natural and renewable fibres retain water well and ensure the mix doesn't dry out too quickly in indoor conditions. The husk in particular holds water while not feeling damp and creates pockets of air and good drainage for a healthy root system.

## AVAILABLE 15L, 1M<sup>3</sup> BULK BAGS & BULK

**Contains Kelp:** Two forms of kelp have been added to this mix to promote root growth and vigour after transplant. The many minerals, vitamins and enzymes from the kelp improve pest, disease and stress resistance and overall plant health.

**Contains Trace Minerals:** A broad spectrum, mineral rich micro-nutrient fertiliser is added to the mix to supply all plant required nutrients for strong growth in both a soluble and slow release form. High Silica produces strong cell walls and improves insect and heat tolerance.